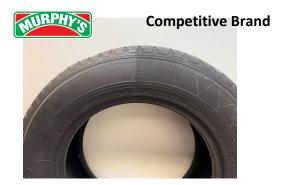

## **Product Data:**

- Form: Waterbase Paint
- Color: Black
- Shake or mix prior to use

\*Protect from freezing

Choose Murphy's for better hiding in the same number of coats. Will improve your productivity and save you money