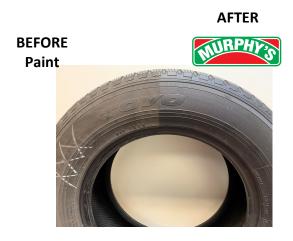

## **Product Data:**

- Form: Waterbase Paint
- Color: Black
- Shake or mix prior to use

\*Protect from freezing

Choose Murphy's for better hiding in the same number of coats. Will improve your productivity and save you money