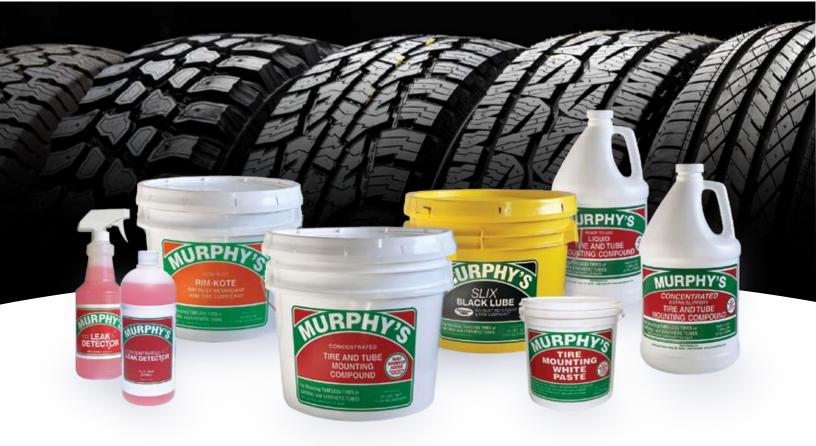

## Ready to Use or Concentrated Formulas

Murphy's Leak Detectors
deliver fast results to
indicate even small leaks
in tires or tubes. Formulated
to create numerous small bubbles

so you can quickly locate leaks.

- Non-Hazardous
- Will not harm the paint or wheels
- Biodegradable

- Ideal for all tires and tubes: bicycle, off-road, truck and highway
- Perfect for either on or off-vehicle use
- · Lots of small bubbles
- Available in Ready to Use or Concentrated formulation

#### **PRODUCT DATA**

- Ready to Use in spray bottle, gallon jugs, or 5 gallon pails
- Concentrated in quart bottles, gallon jugs, or 5 gallon pails

# Murphy's Gives You an Edge

Murphy's tire mounting lubricants have been the go-to for savvy tire dealers for years: the industry's most-trusted tire lubes used by all major tire companies world-wide.

Maximum lubricity, premium raw materials and consistency provides overall easier tire mounting.

### **Black Tire Paint**

Your new competitive advantage for a great retread finish. Quick drying.

- superior hiding versus competitive brands
- ready-to use
- water based for easy cleanup
- matte finish

## Concentrated & Ready to Use Leak Detectors

High performance leak detectors from a world leader in tire mounting products