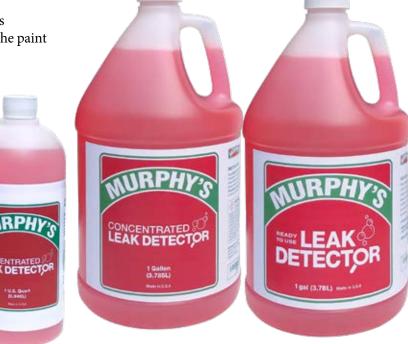

## Ready to Use or Concentrated Formulas

Murphy's Leak Detectors
deliver fast results to
indicate even small leaks
in tires or tubes. Formulated
to create numerous small bubbles

so you can quickly locate leaks.

#### **PRODUCT DATA**

- Ready to Use in spray bottle, gallon jugs, or 5 gallon pails
- Concentrated in quart bottles, gallon jugs, or 5 gallon pails

## Concentrated & Ready to Use Leak Detectors

High performance leak detectors from a world leader in tire mounting products