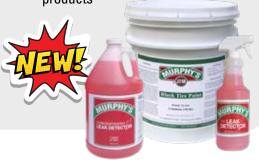

## Ready to Use or Concentrated Formulas

Murphy's Leak Detectors
deliver fast results to
indicate even small leaks
in tires or tubes. Formulated
to create numerous small bubbles

so you can quickly locate leaks.

### **Black Tire Paint**

Your new competitive advantage for a great retread finish. Quick drying.

- superior hiding versus competitive brands
- ready-to use
- water based for easy cleanup
- matte finish

## Concentrated & Ready to Use Leak Detectors

High performance leak detectors from a world leader in tire mounting products