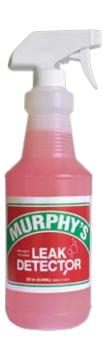

## Ready to Use or Concentrated Formulas

Murphy's Leak Detectors
deliver fast results to
indicate even small leaks
in tires or tubes. Formulated
to create numerous small bubbles

so you can quickly locate leaks.

#### **PRODUCT DATA**

- Ready to Use in spray bottle, gallon jugs, or 5 gallon pails
- Concentrated in quart bottles, gallon jugs, or 5 gallon pails

## Concentrated & Ready to Use Leak Detectors

High performance leak detectors from a world leader in tire mounting products