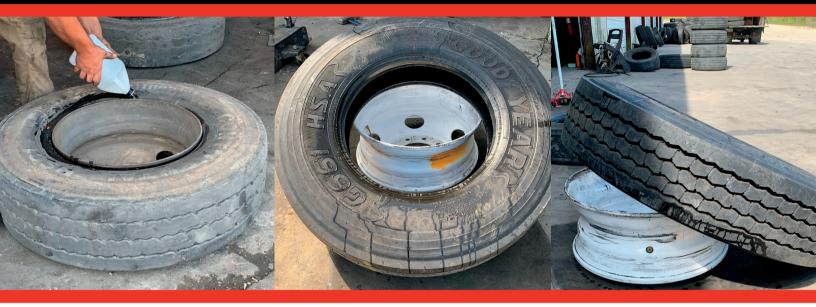

Ready To Use - Bead Breaker

Murphy's Off The Rim Bead Breaker is the perfect lubricant for easing tires off the rim by penetrating between the beads and tire flanges. Our fast acting formula will break through even the toughest beads.

## **Off The Rim**

An excellent lubricant to help ease tires off the rim by penetrating between the bead and tire flanges.